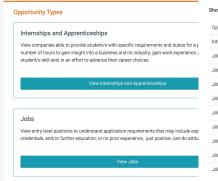

#### Step 3: Search

Search for opportunities.

See detailed list of opportunities

Step 4: Apply

Step 2:

Build your Resume by Build your Bu adding your information. Ð Note: There are multiple tabs to click and fill in. This information will be automatically included in all applications you submit.