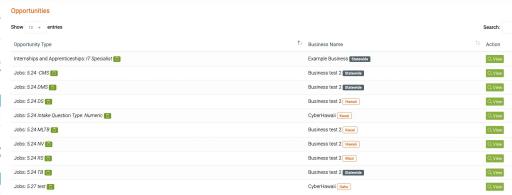

#### Step 3: Search

Search for opportunities.

See detailed list of opportunities

Step 4: Apply

Step 2:

Build your Resume by Build your Bu adding your information. Ð Note: There are multiple tabs to click and fill in. This information will be automatically included in all applications you submit.