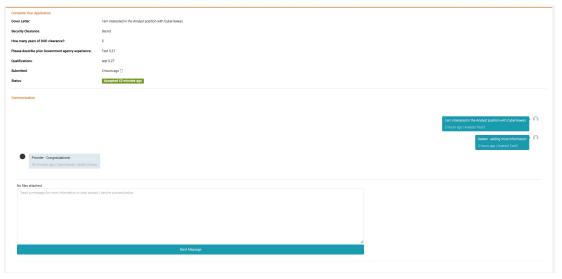

### Step 5: Follow-Up Decisions!

Email notifications will be sent to you for Acceptances, Declines, and follow-up communication.

For follow-up, click back into the application and submit your response in the text box. Click Send Message button.