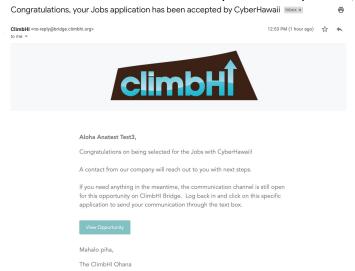

### Step 5: Follow-Up Decisions!

Email notifications will be sent to you for Acceptances, Declines, and follow-up communication.

For follow-up, click back into the application and submit your response in the text box. Click Send Message button.