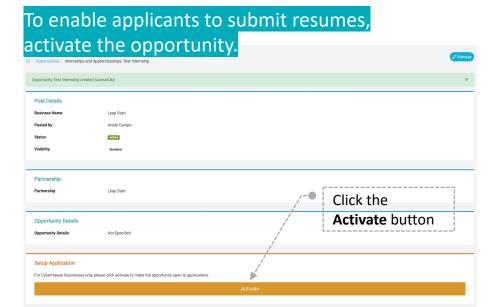

#### Step 4: Find Applications

- Select Opportunity type: Internships & Apprenticeships
- Select specific listing
- Scroll down to Submissions
- Click View
- Accept or Reject applications, or send a follow-up message