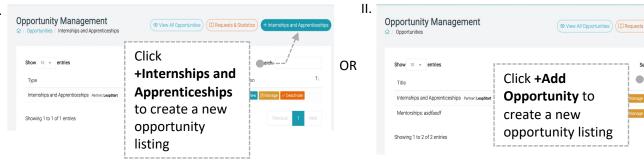

#### Step 1: Adding a New Internship Opportunity

2 ways to add a new opportunity:

- Select opportunity type, select "Create New"
- II. Use the menu bar on left-hand side, select Opportunity