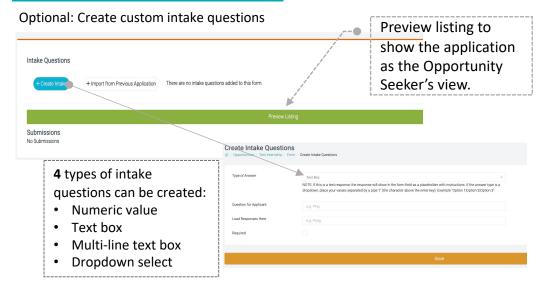

# Welcome to ClimbHI Bridge!



## *Let's get started:*

#### Logging in

Log in to: <a href="https://bridge.climbhi.org/">https://bridge.climbhi.org/</a>

Once logged in, you will be directed to the Business Dashboard



#### Step 1: Adding a New Internship Opportunity

2 ways to add a new opportunity:

- Select opportunity type, select "Create New"
- II. Use the menu bar on left-hand side, select Opportunity



## Step 2: Fill in Opportunity Information

Opportunity Type







### Step 3: Create Intake Questions



#### Step 4: Find Applications

- Select Opportunity type: Internships & Apprenticeships
- Select specific listing
- Scroll down to Submissions
- Click View
- Accept or Reject applications, or send a follow-up message





\*Note: Applicants can withdraw applications at any time.



You received a message from a user on ClimbHI Bridge:

Additional info

-- Ana Test2

Businesses receive email notifications when:

 Business sends direct communication to applicants & applicant replies.

\*To avoid flooding inboxes, notifications are not sent when applicants apply.

## Intermediary Access

On the top-right hand of your dashboard, select Intermediary in the drop-down menu.



## Overall Tracking includes:

- 1. All opportunities
  - Leap Start must be selected in Partnership in opportunity lo