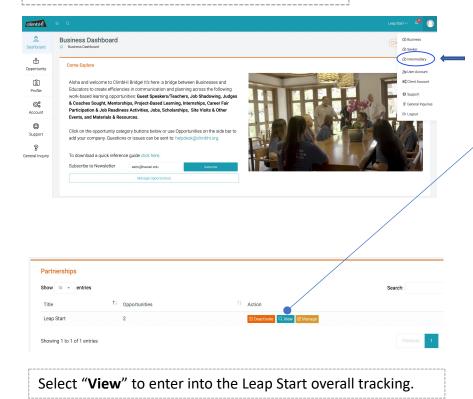

## Intermediary Access

On the top-right hand of your dashboard, select Intermediary in the drop-down menu.

## Overall Tracking includes:

- 1. All opportunities
  - Leap Start must be selected in Partnership in opportunity loading
- 2. All applications
  - Applicants apply to Leap Start Partnership Internships & Apprenticeships
- 3. All businesses associated with Leap Start project.
  - All businesses assigned.
  - To add a business, contact helpdesk@climbhi.org