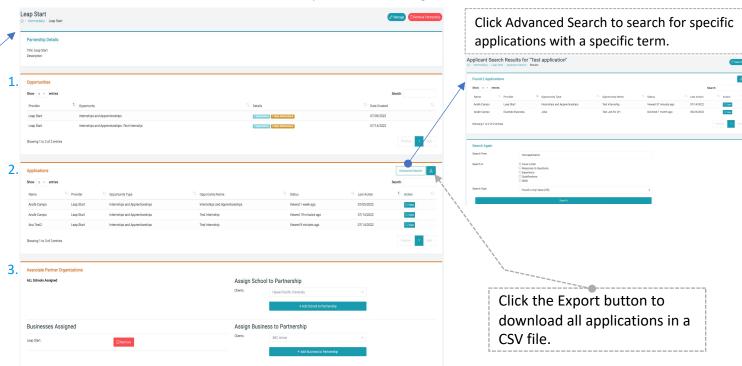

## Intermediary Access

On the top-right hand of your dashboard, select Intermediary in the drop-down menu.

## Overall Tracking includes:

- 1. All opportunities
  - Leap Start must be selected in Partnership in opportunity loading
- 2. All applications
  - Applicants apply to Leap Start Partnership Internships & Apprenticeships
- 3. All businesses associated with Leap Start project.
  - All businesses assigned.
  - To add a business, contact helpdesk@climbhi.org