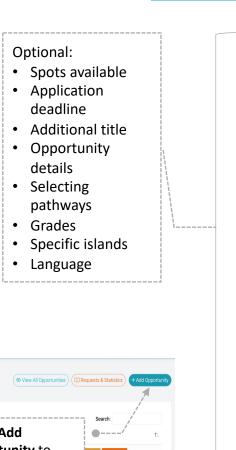

# Welcome to ClimbHI Bridge!



## *Let's get started:*

#### Logging in

Log in to: <a href="https://bridge.climbhi.org/">https://bridge.climbhi.org/</a>

Once logged in, you will be directed to the Business Dashboard



#### Step 1: Adding a New Internship Opportunity

2 ways to add a new opportunity:

- Select opportunity type, select "Create New"
- II. Use the menu bar on left-hand side, select Opportunity



## Step 2: Fill in Opportunity Information

Opportunity Type







### Step 3: Create Intake Questions



#### Step 4: Find Applications

- Select Opportunity type: Internships & Apprenticeships
- Select specific listing
- Scroll down to Submissions
- Click View
- Accept or Reject applications, or send a follow-up message





\*Note: Applicants can withdraw applications at any time.



You received a message from a user on ClimbHI Bridge:

Additional info

-- Ana Test2

Businesses receive email notifications when:

 Business sends direct communication to applicants & applicant replies.

\*To avoid flooding inboxes, notifications are not sent when applicants apply.

## Intermediary Access

On the top-right hand of your dashboard, select Intermediary in the drop-down menu.



## Overall Tracking includes:

- 1. All opportunities
  - Leap Start must b