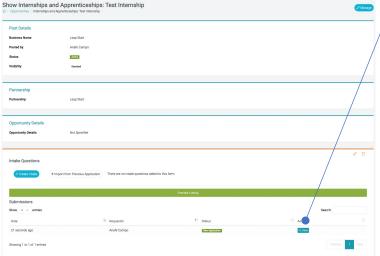

#### Step 4: Find Applications

- Select Opportunity type: Internships & Apprenticeships
- Select specific listing
- Scroll down to Submissions
- Click View
- Accept or Reject applications, or send a follow-up message