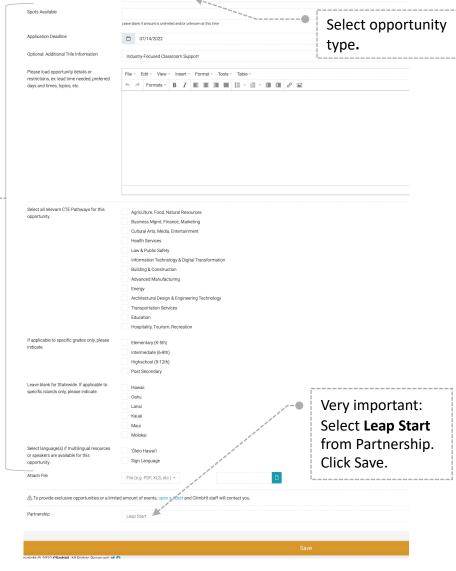

## Step 2: Fill in Opportunity Information

Opportunity Type

## Overall Tracking includes:

- 1. All opportunities
  - Leap Start must be selected in Partnership in opportunity loading
- 2. All applications
  - Applicants apply to Leap Start Partnership Internships & Apprenticeships
- 3. All businesses associated with Leap Start project.
  - All businesses assigned.
  - To add a business, contact helpdesk@climbhi.org