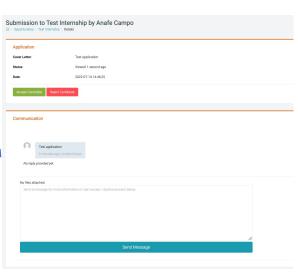

#### Step 4: Find Applications

- Select Opportunity type: Internships & Apprenticeships
- Select specific listing
- Scroll down to Submissions
- Click View
- Accept or Reject applications, or send a follow-up message

\*Note: Applicants can withdraw applications at any time.

You received a message from a user on ClimbHI Bridge:

Additional info

-- Ana Test2

Businesses receive email notifications when:

 Business sends direct communication to applicants & applicant replies.